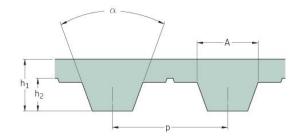

## PHG T5-455-S450

| No. of teeth      | 91    |
|-------------------|-------|
| Pitch length (in) | 17.91 |
| Pitch length (mm) | 455   |
| h1 = Height (mm)  | 2.2   |
| Width (mm)        | 450   |
| Sleeve (Y/N)      | Y     |