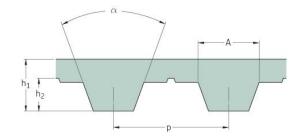

## PHG T5-250-S60

| No. of teeth      | 50   |
|-------------------|------|
| Pitch length (in) | 9.84 |
| Pitch length (mm) | 250  |
| h1 = Height (mm)  | 2.2  |
| Width (mm)        | 60   |
| Sleeve (Y/N)      | Y    |