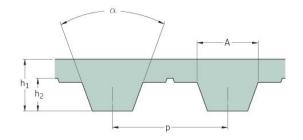

## PHG T5-240-S200

| No. of teeth      | 48   |
|-------------------|------|
| Pitch length (in) | 9.45 |
| Pitch length (mm) | 240  |
| h1 = Height (mm)  | 2.2  |
| Width (mm)        | 200  |
| Sleeve (Y/N)      | Y    |