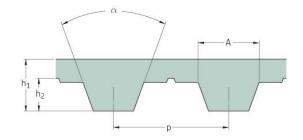

## PHG T5-3750-6

| No. of teeth      | 750    |
|-------------------|--------|
| Pitch length (in) | 147.64 |
| Pitch length (mm) | 3750   |
| h1 = Height (mm)  | 2.2    |
| Width (mm)        | 6      |
| Sleeve (Y/N)      | N      |