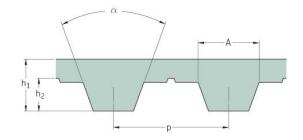

## PHG T5-2260-6

| No. of teeth      | 452   |
|-------------------|-------|
| Pitch length (in) | 88.98 |
| Pitch length (mm) | 2260  |
| h1 = Height (mm)  | 2.2   |
| Width (mm)        | 6     |
| Sleeve (Y/N)      | N     |