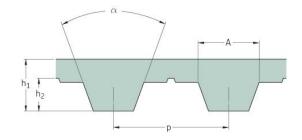

## PHG T5-1900-6

| Número de dentes              | 380  |
|-------------------------------|------|
| Comprimento<br>primitivo (in) | 74.8 |
| Comprimento<br>primitivo (mm) | 1900 |
| h1 = Height (mm)              | 2.2  |
| Largura (mm)                  | 6    |
| Casquilho (Y/N)               | N    |