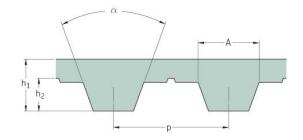

## PHG T5-1760-6

| No. of teeth      | 352   |
|-------------------|-------|
| Pitch length (in) | 69.29 |
| Pitch length (mm) | 1760  |
| h1 = Height (mm)  | 2.2   |
| Width (mm)        | 6     |
| Sleeve (Y/N)      | N     |