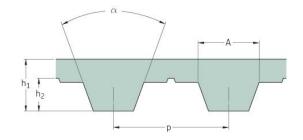

## PHG T5-1520-6

| No. of teeth      | 304   |
|-------------------|-------|
| Pitch length (in) | 59.84 |
| Pitch length (mm) | 1520  |
| h1 = Height (mm)  | 2.2   |
| Width (mm)        | 6     |
| Sleeve (Y/N)      | N     |