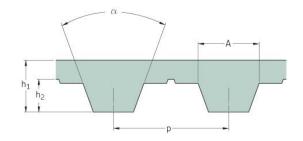

## PHG T5-1075-6

| No. of teeth      | 215   |
|-------------------|-------|
| Pitch length (in) | 42.32 |
| Pitch length (mm) | 1075  |
| h1 = Height (mm)  | 2.2   |
| Width (mm)        | 6     |
| Sleeve (Y/N)      | N     |