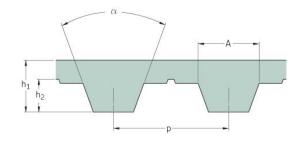

## PHG T5-810-6

| No. of teeth      | 162   |
|-------------------|-------|
| Pitch length (in) | 31.89 |
| Pitch length (mm) | 810   |
| h1 = Height (mm)  | 2.2   |
| Width (mm)        | 6     |
| Sleeve (Y/N)      | N     |