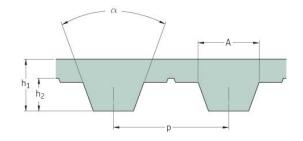

## PHG T5-700-6

| No. of teeth      | 140   |
|-------------------|-------|
| Pitch length (in) | 27.56 |
| Pitch length (mm) | 700   |
| h1 = Height (mm)  | 2.2   |
| Width (mm)        | 6     |
| Sleeve (Y/N)      | N     |