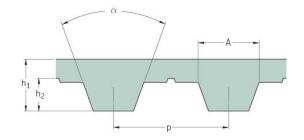

## PHG T5-675-6

| No. of teeth      | 135   |
|-------------------|-------|
| Pitch length (in) | 26.57 |
| Pitch length (mm) | 675   |
| h1 = Height (mm)  | 2.2   |
| Width (mm)        | 6     |
| Sleeve (Y/N)      | N     |