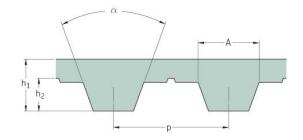

## PHG T5-575-6

| No. of teeth      | 115   |
|-------------------|-------|
| Pitch length (in) | 22.64 |
| Pitch length (mm) | 575   |
| h1 = Height (mm)  | 2.2   |
| Width (mm)        | 6     |
| Sleeve (Y/N)      | N     |