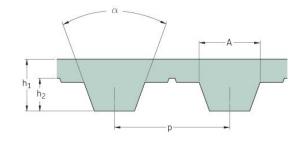

## PHG T5-480-6

| No. of teeth      | 96   |
|-------------------|------|
| Pitch length (in) | 18.9 |
| Pitch length (mm) | 480  |
| h1 = Height (mm)  | 2.2  |
| Width (mm)        | 6    |
| Sleeve (Y/N)      | N    |