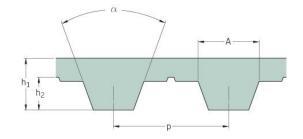

## PHG T5-455-6

| No. of teeth      | 91    |
|-------------------|-------|
| Pitch length (in) | 17.91 |
| Pitch length (mm) | 455   |
| h1 = Height (mm)  | 2.2   |
| Width (mm)        | 6     |
| Sleeve (Y/N)      | N     |