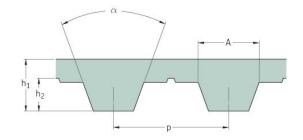

## PHG T5-350-6

| No. of teeth      | 70    |
|-------------------|-------|
| Pitch length (in) | 13.78 |
| Pitch length (mm) | 350   |
| h1 = Height (mm)  | 2.2   |
| Width (mm)        | 6     |
| Sleeve (Y/N)      | N     |