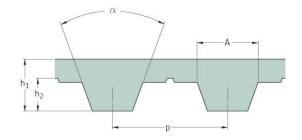

## PHG T5-3540-20

| No. of teeth      | 708    |
|-------------------|--------|
| Pitch length (in) | 139.37 |
| Pitch length (mm) | 3540   |
| h1 = Height (mm)  | 2.2    |
| Width (mm)        | 20     |
| Sleeve (Y/N)      | N      |