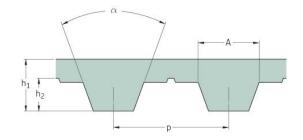

## PHG T5-3060-8

| No. of teeth      | 612    |
|-------------------|--------|
| Pitch length (in) | 120.47 |
| Pitch length (mm) | 3060   |
| h1 = Height (mm)  | 2.2    |
| Width (mm)        | 8      |
| Sleeve (Y/N)      | N      |