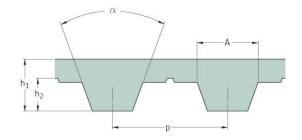

## PHG T5-2280-16

| No. of teeth      | 456   |
|-------------------|-------|
| Pitch length (in) | 89.76 |
| Pitch length (mm) | 2280  |
| h1 = Height (mm)  | 2.2   |
| Width (mm)        | 16    |
| Sleeve (Y/N)      | N     |