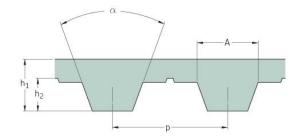

## PHG T5-2280-10

| No. of teeth      | 456   |
|-------------------|-------|
| Pitch length (in) | 89.76 |
| Pitch length (mm) | 2280  |
| h1 = Height (mm)  | 2.2   |
| Width (mm)        | 10    |
| Sleeve (Y/N)      | N     |