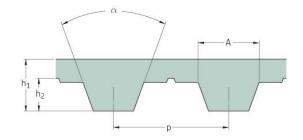

## PHG T5-2260-8

| No. of teeth      | 452   |
|-------------------|-------|
| Pitch length (in) | 88.98 |
| Pitch length (mm) | 2260  |
| h1 = Height (mm)  | 2.2   |
| Width (mm)        | 8     |
| Sleeve (Y/N)      | N     |