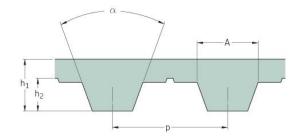

## PHG T5-2220-16

| No. of teeth      | 444  |
|-------------------|------|
| Pitch length (in) | 87.4 |
| Pitch length (mm) | 2220 |
| h1 = Height (mm)  | 2.2  |
| Width (mm)        | 16   |
| Sleeve (Y/N)      | N    |