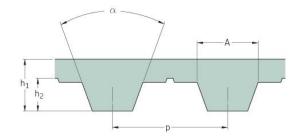

## PHG T5-2120-20

| No. of teeth      | 424   |
|-------------------|-------|
| Pitch length (in) | 83.46 |
| Pitch length (mm) | 2120  |
| h1 = Height (mm)  | 2.2   |
| Width (mm)        | 20    |
| Sleeve (Y/N)      | N     |