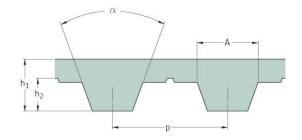

## PHG T5-2120-12

| No. of teeth      | 424   |
|-------------------|-------|
| Pitch length (in) | 83.46 |
| Pitch length (mm) | 2120  |
| h1 = Height (mm)  | 2.2   |
| Width (mm)        | 12    |
| Sleeve (Y/N)      | N     |