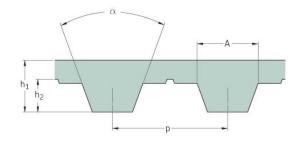

## PHG T5-1960-10

| No. of teeth      | 392   |
|-------------------|-------|
| Pitch length (in) | 77.17 |
| Pitch length (mm) | 1960  |
| h1 = Height (mm)  | 2.2   |
| Width (mm)        | 10    |
| Sleeve (Y/N)      | N     |