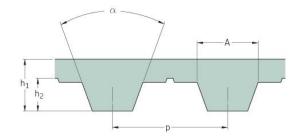

## PHG T5-1940-25

| No. of teeth      | 388   |
|-------------------|-------|
| Pitch length (in) | 76.38 |
| Pitch length (mm) | 1940  |
| h1 = Height (mm)  | 2.2   |
| Width (mm)        | 25    |
| Sleeve (Y/N)      | N     |