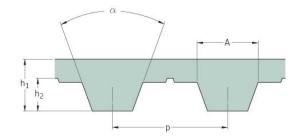

## PHG T5-1940-12

| No. of teeth      | 388   |
|-------------------|-------|
| Pitch length (in) | 76.38 |
| Pitch length (mm) | 1940  |
| h1 = Height (mm)  | 2.2   |
| Width (mm)        | 12    |
| Sleeve (Y/N)      | N     |