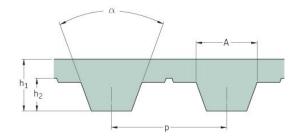

## PHG T5-1900-12

| Número de dientes          | 380  |
|----------------------------|------|
| Longitud primitiva<br>(in) | 74.8 |
| Longitud primitiva<br>(mm) | 1900 |
| h1 = Height (mm)           | 2.2  |
| Anchura (mm)               | 12   |
| Manguito (Y/N)             | N    |