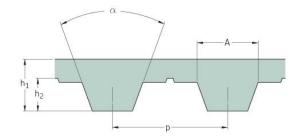

## PHG T5-1880-12

| No. of teeth      | 376   |
|-------------------|-------|
| Pitch length (in) | 74.02 |
| Pitch length (mm) | 1880  |
| h1 = Height (mm)  | 2.2   |
| Width (mm)        | 12    |
| Sleeve (Y/N)      | N     |