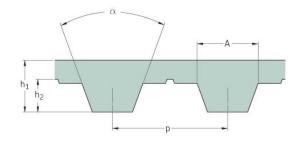

## PHG T5-1800-12

| No. of teeth      | 360   |
|-------------------|-------|
| Pitch length (in) | 70.87 |
| Pitch length (mm) | 1800  |
| h1 = Height (mm)  | 2.2   |
| Width (mm)        | 12    |
| Sleeve (Y/N)      | N     |