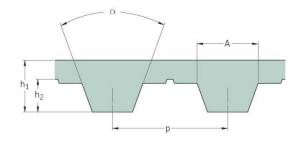

## PHG T5-1760-20

| No. of teeth      | 352   |
|-------------------|-------|
| Pitch length (in) | 69.29 |
| Pitch length (mm) | 1760  |
| h1 = Height (mm)  | 2.2   |
| Width (mm)        | 20    |
| Sleeve (Y/N)      | N     |