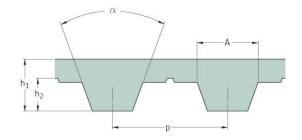

## PHG T5-1520-25

| No. of teeth      | 304   |
|-------------------|-------|
| Pitch length (in) | 59.84 |
| Pitch length (mm) | 1520  |
| h1 = Height (mm)  | 2.2   |
| Width (mm)        | 25    |
| Sleeve (Y/N)      | N     |