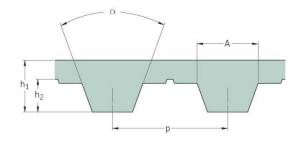

## PHG T5-1380-20

| No. of teeth      | 276   |
|-------------------|-------|
| Pitch length (in) | 54.33 |
| Pitch length (mm) | 1380  |
| h1 = Height (mm)  | 2.2   |
| Width (mm)        | 20    |
| Sleeve (Y/N)      | N     |