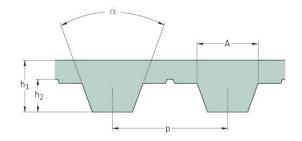

## PHG T5-1300-20

| No. of teeth      | 260   |
|-------------------|-------|
| Pitch length (in) | 51.18 |
| Pitch length (mm) | 1300  |
| h1 = Height (mm)  | 2.2   |
| Width (mm)        | 20    |
| Sleeve (Y/N)      | N     |