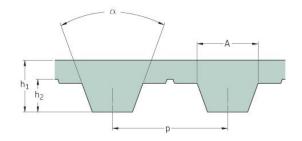

## PHG T5-1300-16

| No. of teeth      | 260   |
|-------------------|-------|
| Pitch length (in) | 51.18 |
| Pitch length (mm) | 1300  |
| h1 = Height (mm)  | 2.2   |
| Width (mm)        | 16    |
| Sleeve (Y/N)      | N     |