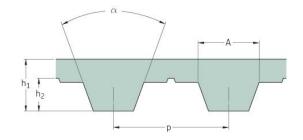

## PHG T5-1300-12

| No. of teeth      | 260   |
|-------------------|-------|
| Pitch length (in) | 51.18 |
| Pitch length (mm) | 1300  |
| h1 = Height (mm)  | 2.2   |
| Width (mm)        | 12    |
| Sleeve (Y/N)      | N     |