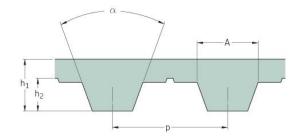

## PHG T5-1260-16

| No. of teeth      | 252   |
|-------------------|-------|
| Pitch length (in) | 49.61 |
| Pitch length (mm) | 1260  |
| h1 = Height (mm)  | 2.2   |
| Width (mm)        | 16    |
| Sleeve (Y/N)      | N     |