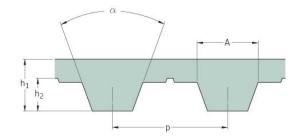

## PHG T5-1260-12

| No. of teeth      | 252   |
|-------------------|-------|
| Pitch length (in) | 49.61 |
| Pitch length (mm) | 1260  |
| h1 = Height (mm)  | 2.2   |
| Width (mm)        | 12    |
| Sleeve (Y/N)      | N     |