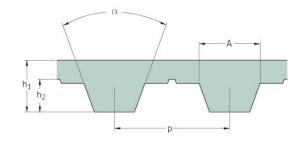

## PHG T5-1200-8

| No. of teeth      | 240   |
|-------------------|-------|
| Pitch length (in) | 47.24 |
| Pitch length (mm) | 1200  |
| h1 = Height (mm)  | 2.2   |
| Width (mm)        | 8     |
| Sleeve (Y/N)      | N     |