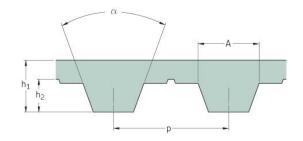

## PHG T5-1100-25

| No. of teeth      | 220   |
|-------------------|-------|
| Pitch length (in) | 43.31 |
| Pitch length (mm) | 1100  |
| h1 = Height (mm)  | 2.2   |
| Width (mm)        | 25    |
| Sleeve (Y/N)      | N     |