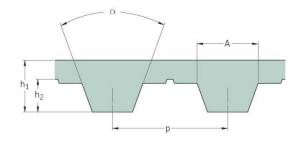

## PHG T5-1050-25

| No. of teeth      | 210   |
|-------------------|-------|
| Pitch length (in) | 41.34 |
| Pitch length (mm) | 1050  |
| h1 = Height (mm)  | 2.2   |
| Width (mm)        | 25    |
| Sleeve (Y/N)      | N     |