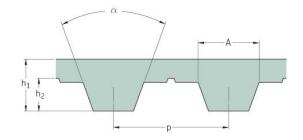

## PHG T5-1050-12

| No. of teeth      | 210   |
|-------------------|-------|
| Pitch length (in) | 41.34 |
| Pitch length (mm) | 1050  |
| h1 = Height (mm)  | 2.2   |
| Width (mm)        | 12    |
| Sleeve (Y/N)      | N     |