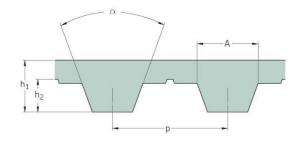

## PHG T5-1020-10

| No. of teeth      | 204   |
|-------------------|-------|
| Pitch length (in) | 40.16 |
| Pitch length (mm) | 1020  |
| h1 = Height (mm)  | 2.2   |
| Width (mm)        | 10    |
| Sleeve (Y/N)      | N     |