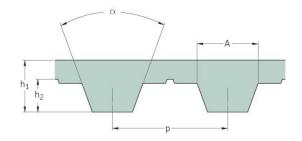

## PHG T5-1000-10

| No. of teeth      | 200   |
|-------------------|-------|
| Pitch length (in) | 39.37 |
| Pitch length (mm) | 1000  |
| h1 = Height (mm)  | 2.2   |
| Width (mm)        | 10    |
| Sleeve (Y/N)      | N     |