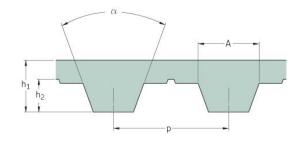

## PHG T5-990-16

| No. of teeth      | 198   |
|-------------------|-------|
| Pitch length (in) | 38.98 |
| Pitch length (mm) | 990   |
| h1 = Height (mm)  | 2.2   |
| Width (mm)        | 16    |
| Sleeve (Y/N)      | N     |