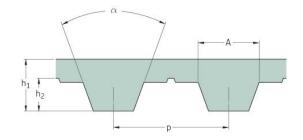

## PHG T5-990-12

| No. of teeth      | 198   |
|-------------------|-------|
| Pitch length (in) | 38.98 |
| Pitch length (mm) | 990   |
| h1 = Height (mm)  | 2.2   |
| Width (mm)        | 12    |
| Sleeve (Y/N)      | N     |