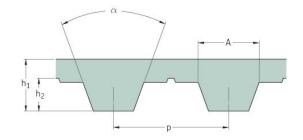

## PHG T5-940-12

| No. of teeth      | 188   |
|-------------------|-------|
| Pitch length (in) | 37.01 |
| Pitch length (mm) | 940   |
| h1 = Height (mm)  | 2.2   |
| Width (mm)        | 12    |
| Sleeve (Y/N)      | N     |