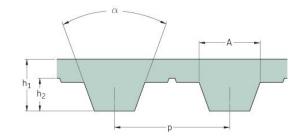

## PHG T5-940-8

| No. of teeth      | 188   |
|-------------------|-------|
| Pitch length (in) | 37.01 |
| Pitch length (mm) | 940   |
| h1 = Height (mm)  | 2.2   |
| Width (mm)        | 8     |
| Sleeve (Y/N)      | N     |