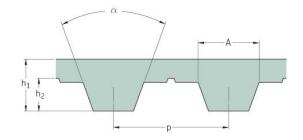

## PHG T5-840-25

| No. of teeth      | 168   |
|-------------------|-------|
| Pitch length (in) | 33.07 |
| Pitch length (mm) | 840   |
| h1 = Height (mm)  | 2.2   |
| Width (mm)        | 25    |
| Sleeve (Y/N)      | N     |