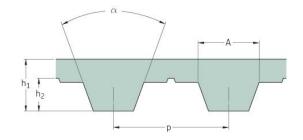

## PHG T5-840-16

| No. of teeth      | 168   |
|-------------------|-------|
| Pitch length (in) | 33.07 |
| Pitch length (mm) | 840   |
| h1 = Height (mm)  | 2.2   |
| Width (mm)        | 16    |
| Sleeve (Y/N)      | N     |